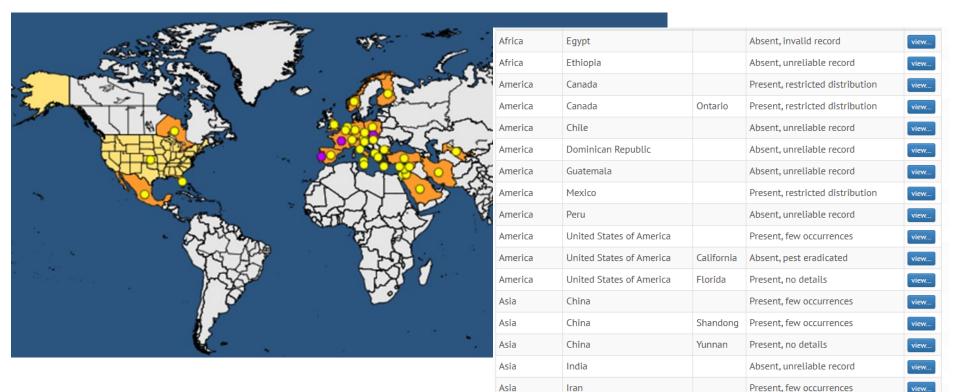

## Distribution of ToBRFV

|                                                                                                                                                                                                                                                                                                                                                                                                                                                                                                                                                                                                                                                                                                                                                                                                                                                                                                                                                                                                                                                                                                                                                                                                                                                                                                                                                                                                                                                                                                                                                                                                                                                                                                                                                                                                                                                                                                                                                                                                                                                                                                                                | Africa  | Egypt                    |            | Absent, invalid record           | view |
|--------------------------------------------------------------------------------------------------------------------------------------------------------------------------------------------------------------------------------------------------------------------------------------------------------------------------------------------------------------------------------------------------------------------------------------------------------------------------------------------------------------------------------------------------------------------------------------------------------------------------------------------------------------------------------------------------------------------------------------------------------------------------------------------------------------------------------------------------------------------------------------------------------------------------------------------------------------------------------------------------------------------------------------------------------------------------------------------------------------------------------------------------------------------------------------------------------------------------------------------------------------------------------------------------------------------------------------------------------------------------------------------------------------------------------------------------------------------------------------------------------------------------------------------------------------------------------------------------------------------------------------------------------------------------------------------------------------------------------------------------------------------------------------------------------------------------------------------------------------------------------------------------------------------------------------------------------------------------------------------------------------------------------------------------------------------------------------------------------------------------------|---------|--------------------------|------------|----------------------------------|------|
| Post of the state of the state                                                                                                                                                                                                                                                                                                                                                                                                                                                                                                                                                                                                                                                                                                                                                                                                                                                                                                                                                                                                                                                                                                                                                                                                                                                                                                                                                                                                                                                                                                                                                                                                                                                                                                                                                                                                                                                                                                                                                                                                                                                                                                 | Africa  | Ethiopia                 |            | Absent, unreliable record        | view |
| And a start of the | America | Canada                   |            | Present, restricted distribution | view |
|                                                                                                                                                                                                                                                                                                                                                                                                                                                                                                                                                                                                                                                                                                                                                                                                                                                                                                                                                                                                                                                                                                                                                                                                                                                                                                                                                                                                                                                                                                                                                                                                                                                                                                                                                                                                                                                                                                                                                                                                                                                                                                                                | America | Canada                   | Ontario    | Present, restricted distribution | view |
|                                                                                                                                                                                                                                                                                                                                                                                                                                                                                                                                                                                                                                                                                                                                                                                                                                                                                                                                                                                                                                                                                                                                                                                                                                                                                                                                                                                                                                                                                                                                                                                                                                                                                                                                                                                                                                                                                                                                                                                                                                                                                                                                | America | Chile                    |            | Absent, unreliable record        | view |
|                                                                                                                                                                                                                                                                                                                                                                                                                                                                                                                                                                                                                                                                                                                                                                                                                                                                                                                                                                                                                                                                                                                                                                                                                                                                                                                                                                                                                                                                                                                                                                                                                                                                                                                                                                                                                                                                                                                                                                                                                                                                                                                                | America | Dominican Republic       |            | Absent, unreliable record        | view |
|                                                                                                                                                                                                                                                                                                                                                                                                                                                                                                                                                                                                                                                                                                                                                                                                                                                                                                                                                                                                                                                                                                                                                                                                                                                                                                                                                                                                                                                                                                                                                                                                                                                                                                                                                                                                                                                                                                                                                                                                                                                                                                                                | America | Guatemala                |            | Absent, unreliable record        | view |
|                                                                                                                                                                                                                                                                                                                                                                                                                                                                                                                                                                                                                                                                                                                                                                                                                                                                                                                                                                                                                                                                                                                                                                                                                                                                                                                                                                                                                                                                                                                                                                                                                                                                                                                                                                                                                                                                                                                                                                                                                                                                                                                                | America | Mexico                   |            | Present, restricted distribution | view |
| The states of                                                                                                                                                                                                                                                                                                                                                                                                                                                                                                                                                                                                                                                                                                                                                                                                                                                                                                                                                                                                                                                                                                                                                                                                                                                                                                                                                                                                                                                                                                                                                                                                                                                                                                                                                                                                                                                                                                                                                                                                                                                                                                                  | America | Peru                     |            | Absent, unreliable record        | view |
| SHERE STREET                                                                                                                                                                                                                                                                                                                                                                                                                                                                                                                                                                                                                                                                                                                                                                                                                                                                                                                                                                                                                                                                                                                                                                                                                                                                                                                                                                                                                                                                                                                                                                                                                                                                                                                                                                                                                                                                                                                                                                                                                                                                                                                   | America | United States of America |            | Present, few occurrences         | view |
| MAR THAT                                                                                                                                                                                                                                                                                                                                                                                                                                                                                                                                                                                                                                                                                                                                                                                                                                                                                                                                                                                                                                                                                                                                                                                                                                                                                                                                                                                                                                                                                                                                                                                                                                                                                                                                                                                                                                                                                                                                                                                                                                                                                                                       | America | United States of America | California | Absent, pest eradicated          | view |
| HER THE                                                                                                                                                                                                                                                                                                                                                                                                                                                                                                                                                                                                                                                                                                                                                                                                                                                                                                                                                                                                                                                                                                                                                                                                                                                                                                                                                                                                                                                                                                                                                                                                                                                                                                                                                                                                                                                                                                                                                                                                                                                                                                                        | America | United States of America | Florida    | Present, no details              | view |
| <i>₩₩</i>                                                                                                                                                                                                                                                                                                                                                                                                                                                                                                                                                                                                                                                                                                                                                                                                                                                                                                                                                                                                                                                                                                                                                                                                                                                                                                                                                                                                                                                                                                                                                                                                                                                                                                                                                                                                                                                                                                                                                                                                                                                                                                                      | Asia    | China                    |            | Present, few occurrences         | view |
|                                                                                                                                                                                                                                                                                                                                                                                                                                                                                                                                                                                                                                                                                                                                                                                                                                                                                                                                                                                                                                                                                                                                                                                                                                                                                                                                                                                                                                                                                                                                                                                                                                                                                                                                                                                                                                                                                                                                                                                                                                                                                                                                | Asia    | China                    | Shandong   | Present, few occurrences         | view |
| Contraction of the second s                                                                                                                                                                                                                                                                                                                                                                                                                                                                                                                                                                                                                                                                                                                                                                                                                                                                                                                                                                                                                                                                                                                                                                                                                                                                                                                                                                                                                                                                                                                                                                                                                                                                                                                                                                                                                                                                                                                                                                                                                | Asia    | China                    | Yunnan     | Present, no details              | view |
|                                                                                                                                                                                                                                                                                                                                                                                                                                                                                                                                                                                                                                                                                                                                                                                                                                                                                                                                                                                                                                                                                                                                                                                                                                                                                                                                                                                                                                                                                                                                                                                                                                                                                                                                                                                                                                                                                                                                                                                                                                                                                                                                | Asia    | India                    |            | Absent, unreliable record        | view |
|                                                                                                                                                                                                                                                                                                                                                                                                                                                                                                                                                                                                                                                                                                                                                                                                                                                                                                                                                                                                                                                                                                                                                                                                                                                                                                                                                                                                                                                                                                                                                                                                                                                                                                                                                                                                                                                                                                                                                                                                                                                                                                                                | Asia    | Iran                     |            | Present, few occurrences         | view |
|                                                                                                                                                                                                                                                                                                                                                                                                                                                                                                                                                                                                                                                                                                                                                                                                                                                                                                                                                                                                                                                                                                                                                                                                                                                                                                                                                                                                                                                                                                                                                                                                                                                                                                                                                                                                                                                                                                                                                                                                                                                                                                                                | Asia    | Israel                   |            | Present, widespread              | view |
|                                                                                                                                                                                                                                                                                                                                                                                                                                                                                                                                                                                                                                                                                                                                                                                                                                                                                                                                                                                                                                                                                                                                                                                                                                                                                                                                                                                                                                                                                                                                                                                                                                                                                                                                                                                                                                                                                                                                                                                                                                                                                                                                | Asia    | Japan                    |            | Absent, unreliable record        | view |
|                                                                                                                                                                                                                                                                                                                                                                                                                                                                                                                                                                                                                                                                                                                                                                                                                                                                                                                                                                                                                                                                                                                                                                                                                                                                                                                                                                                                                                                                                                                                                                                                                                                                                                                                                                                                                                                                                                                                                                                                                                                                                                                                | Asia    | Jordan                   |            | Present, no details              | view |
|                                                                                                                                                                                                                                                                                                                                                                                                                                                                                                                                                                                                                                                                                                                                                                                                                                                                                                                                                                                                                                                                                                                                                                                                                                                                                                                                                                                                                                                                                                                                                                                                                                                                                                                                                                                                                                                                                                                                                                                                                                                                                                                                | Asia    | Lebanon                  |            | Present, no details              | view |
|                                                                                                                                                                                                                                                                                                                                                                                                                                                                                                                                                                                                                                                                                                                                                                                                                                                                                                                                                                                                                                                                                                                                                                                                                                                                                                                                                                                                                                                                                                                                                                                                                                                                                                                                                                                                                                                                                                                                                                                                                                                                                                                                | Asia    | Saudi Arabia             |            | Present, no details              | view |
|                                                                                                                                                                                                                                                                                                                                                                                                                                                                                                                                                                                                                                                                                                                                                                                                                                                                                                                                                                                                                                                                                                                                                                                                                                                                                                                                                                                                                                                                                                                                                                                                                                                                                                                                                                                                                                                                                                                                                                                                                                                                                                                                | Asia    | Syria                    |            | Present, widespread              | view |