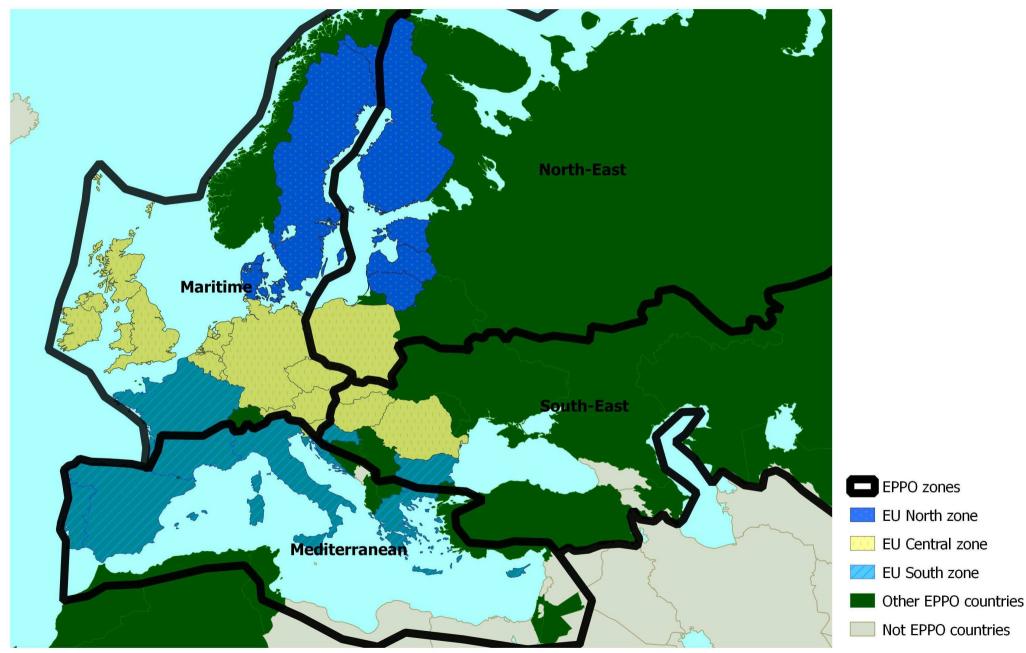

## **EPPO Climatic Zones and EU Authorisation Zones**

Zones of comparable climate in the EPPO region as defined in EPPO Standard PP 1/241 *Guidance on comparable climates* for the purposes of efficacy evaluation trials on plant protection products. The borders are intentionally broad indicating that there is an area of gradual change in climate between the zones proposed