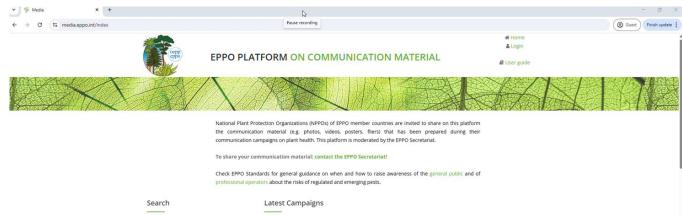

- Here is the main page you would land on if you went to the PCM
- Here you can see a range of campaigns, click on the campaigns to find out more
- Using the search feature on the left hand side, you can filter for campaigns of a specific type, on a specific pests, by a country, by language