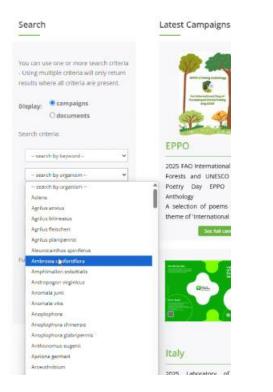

# What is on the Platform on Communication?

You can use one or more search criteria SAPEVI CHE IL VERDE - Using multiple criteria will only return results where all criteria are present. campaigns Display: Odocuments Search criteria EPPO Italy Italy -- search by keyword -2025 FAO International Day of 2025 How to identify plant 2025 How to identify plan - search by organism Forests and UNESCO World pests 2025 pests 2025 Poetry Day EPPO Poetry Communication Communicatio -- search by country -Anthology (leaflets and nosters) (videos) developed by the A selection of poems on the developed by Plant Protection Service of ... -- search by language theme of 'International Day.. Protection

- Here is the main page you would land on if you went to the PCM
- Here you can see a range of campaigns, click on the campaigns to find out more
- Using the search feature on the left hand side, you can filter for campaigns of a specific type, on a specific pests, by a country, by language