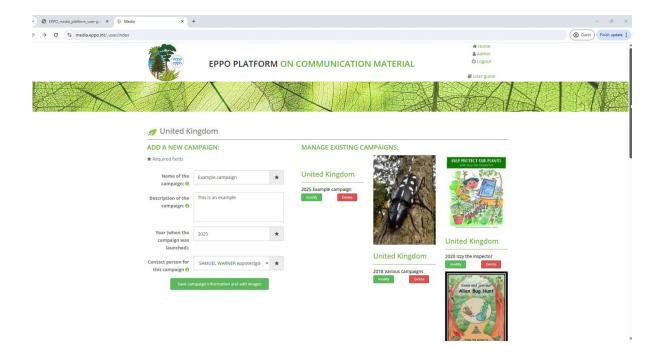

# Uploading a campaign

You can upload a campaign once you are validated as a user. Simply follow the step-bystep instructions in the user guide on the home page.